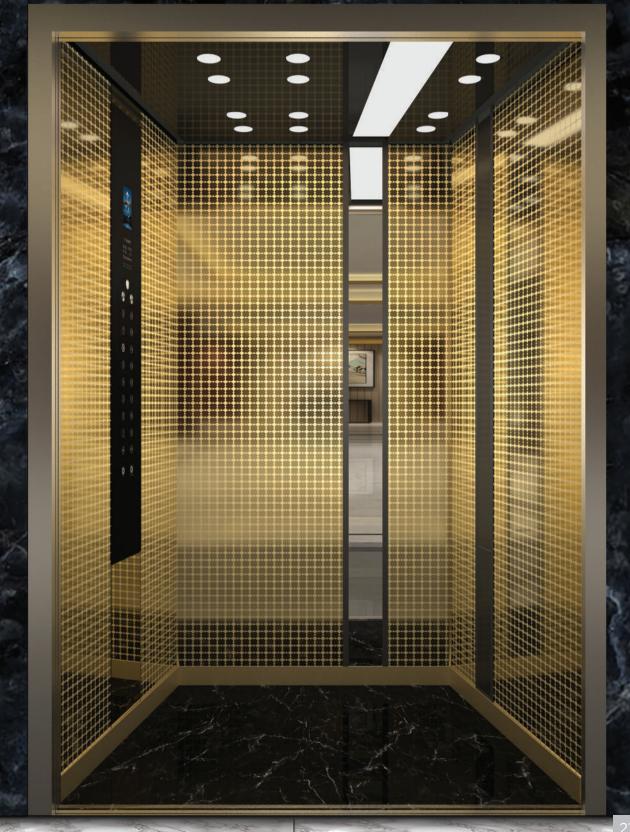

## MAS GOLD 01

# Luxury is not in metal, it's the making.

#### VARIANTS

HEXA

CRYSTAL

CURVES

- Cabin Wall Gold Etching + Mirror
- Flooring Black Granite Finish
- Mirror Designer
- Car Operating Panel Vison Touch Panel
- Handrail Not Applicable
- Lighting Direct + Indirect
- Ventilation Blower