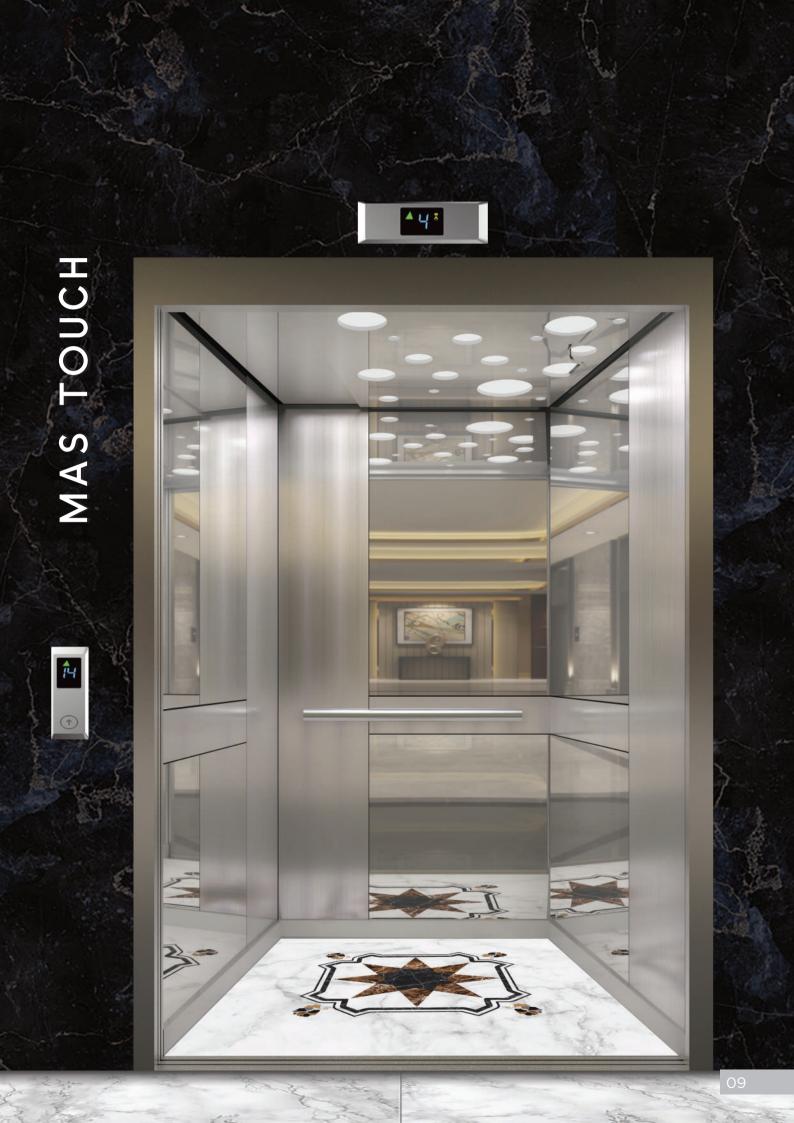

# **MAS TOUCH 01** Feel special, Feel the metal.

#### VARIANTS

HAIRLINE

VIBRATION

BEED BLAST

- Cabin Wall SS Hairline + Mirror
- Flooring Black Sparkle Granite
- Mirror Centre Panel Full Length
- Car Operating Panel Full Panel
- Handrail Bar SS Hairline Finish
- Lighting Direct + Indirect
- Ventilation Blower / Fan