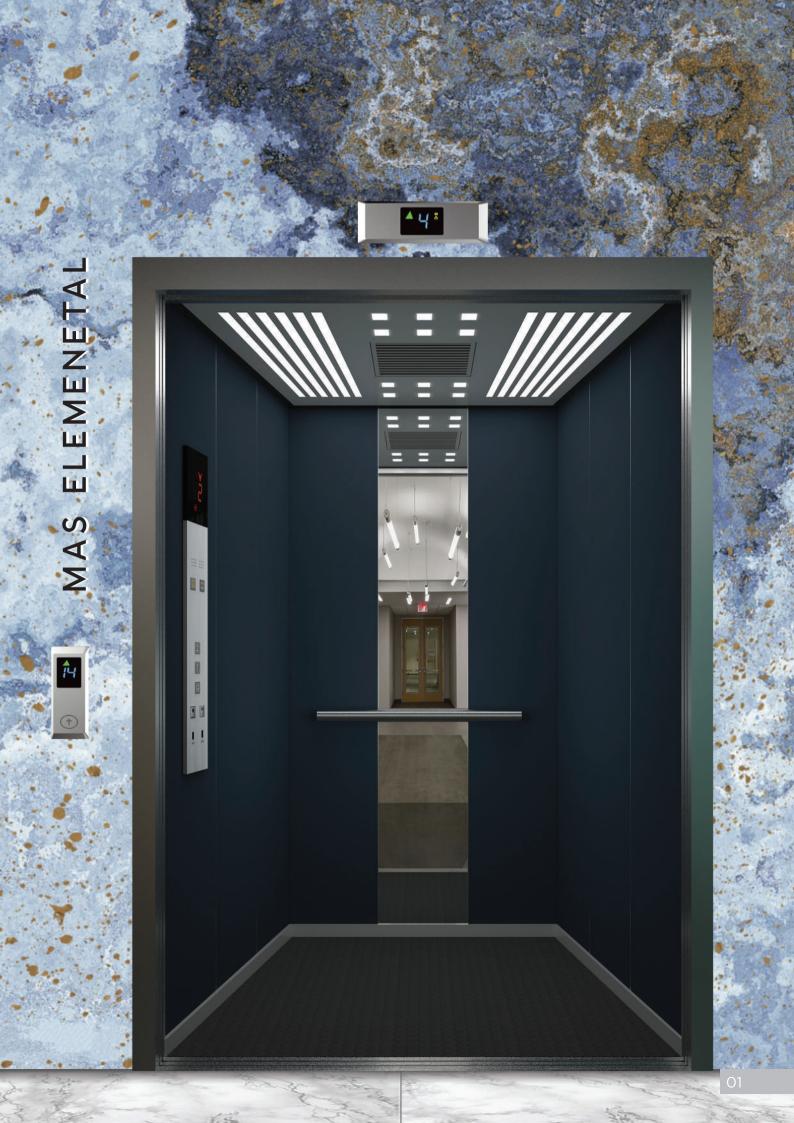

## **MAS ELEMENETAL 01**

# The needs are basic, the needs are essential.

#### VARIANTS

OCEAN BLUE

BEIGE RED

#### STONE GREY

- Cabin Wall MS Powder Coated
- Flooring PVC Black Studded Finish
- Mirror Centre Panel Full Length
- Car Operating Panel Surface Mounted
- Handrail Round Chrome Finish
- Lighting Direct + Indirect
- Ventilation Blower / Fan