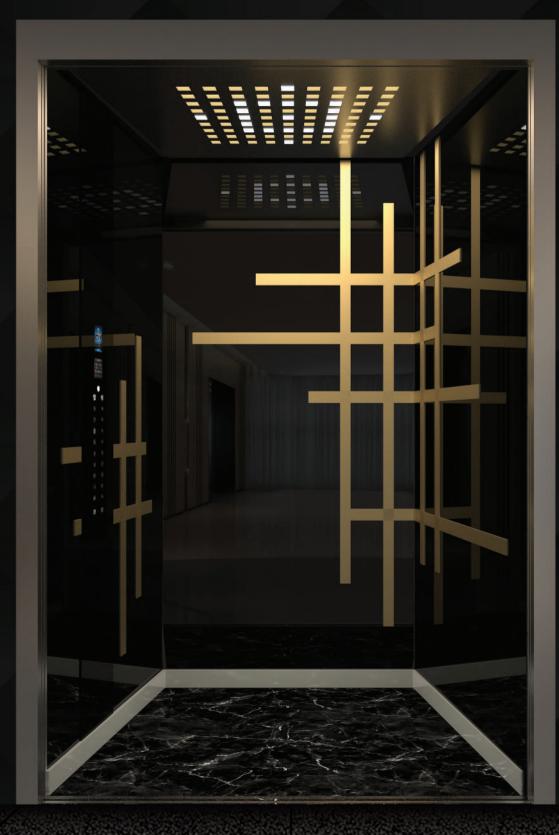

## MAS GOLD 01

# Luxury is not in metal, it's the making.

#### VARIANTS

HEXA

CRYSTAL

CURVES

- Cabin Wall Gold Etching + Mirror
- Flooring Black Granite Finish
- Mirror Designer
- Car Operating Panel Vison Touch Panel
- Handrail Not Applicable
- Lighting Direct + Indirect
- Ventilation Blower