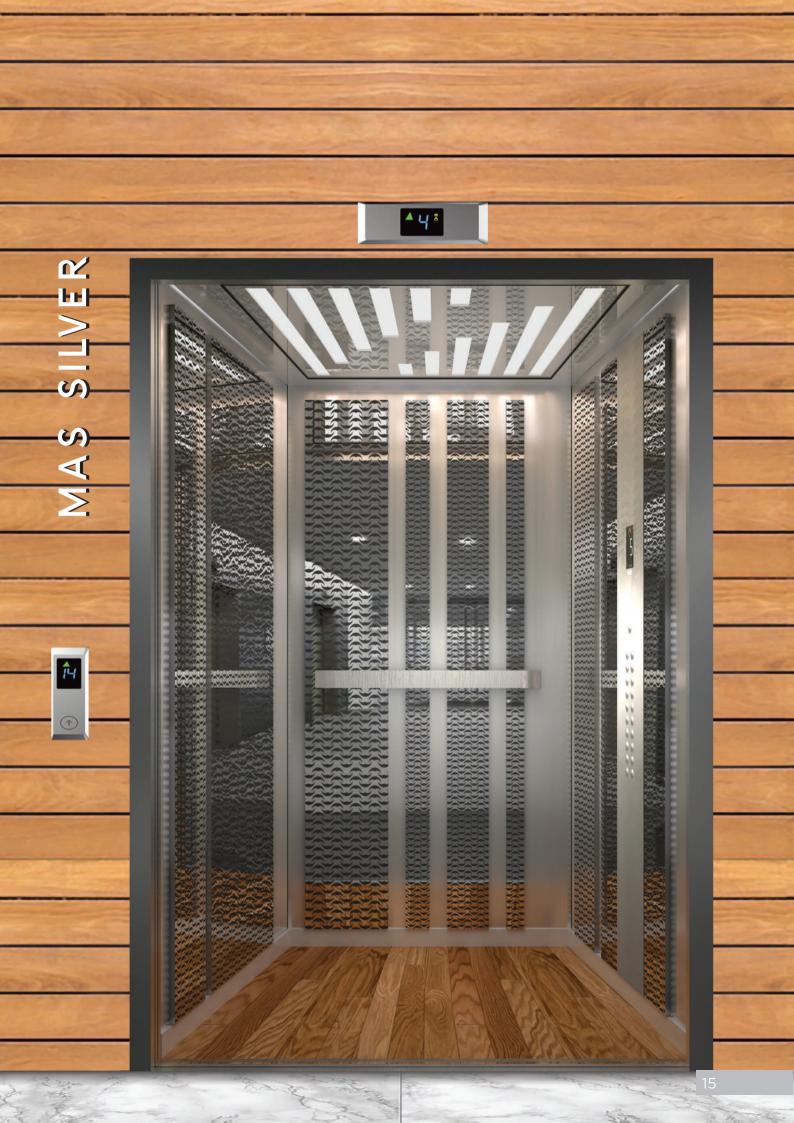

## **MAS SILVER 01**

# Silver is the moon, Silver is the spoon. But we make cabins

#### VARIANTS

HEXAGON

WIND

CRISS-CROSS

- Cabin Wall SS Mirror + Etching
- Flooring Designer White Marble
- Mirror Not Applicable
- Car Operating Panel Handrail COP
- Handrail Curve Hairline Finish
- Lighting Direct + Indirect
- Ventilation Blower