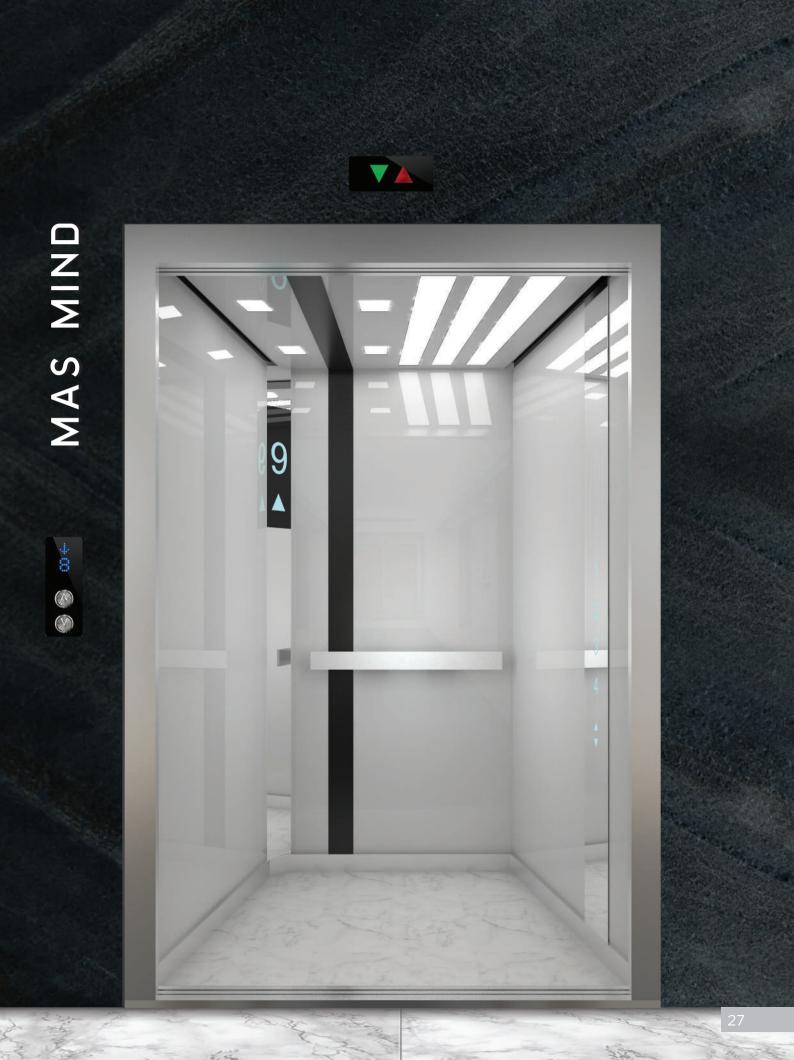

## MAS MIND 01

# Inside the mind but out of the box.

#### VARIANTS

BLACK

TURQUOISE

EVERGREEN

- Cabin Wall Black Back Painted Glass
- Flooring Black Granite
- Mirror Not Applicable
- Car Operating Panel Full Length Panel
- Handrail Not Applicable
- Lighting Direct + Indirect
- Ventilation Blower