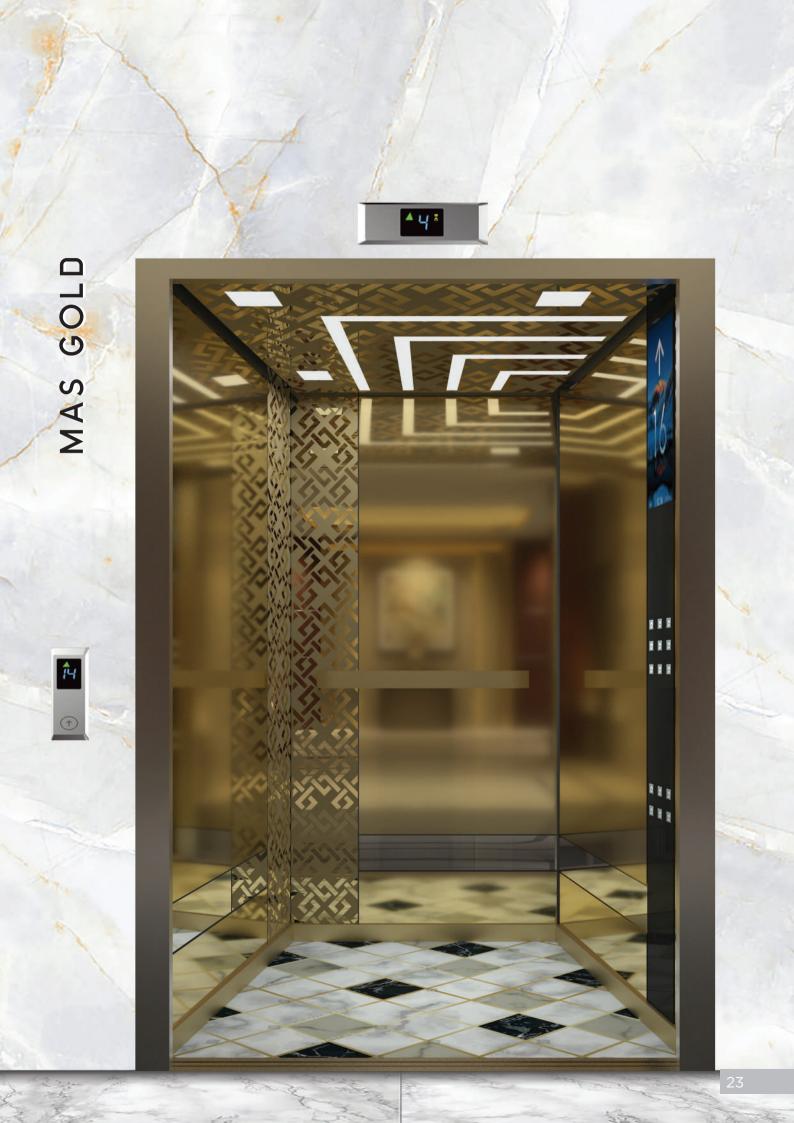

## MAS GOLD 01

# Luxury is not in metal, it's the making.

#### VARIANTS

HEXA

CRYSTAL

CURVES

- Cabin Wall Gold Etching + Mirror
- Flooring Black Granite Finish
- Mirror Designer
- Car Operating Panel Vison Touch Panel
- Handrail Not Applicable
- Lighting Direct + Indirect
- Ventilation Blower