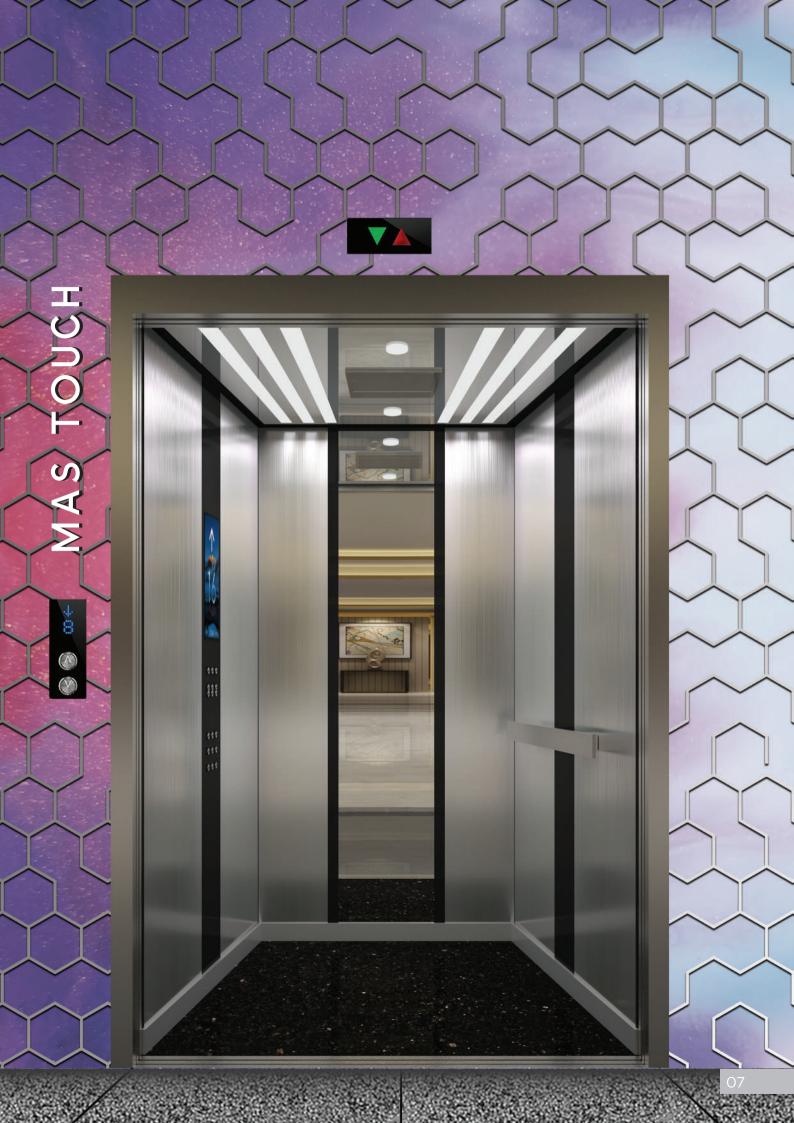

# MAS TOUCH

# **MAS TOUCH 03** Feel special, Feel the metal.

#### VARIANTS

HAIRLINE

VIBRATION

BEED BLAST

- Cabin Wall SS Hairline + Mirror
- Flooring Black Granite
- Mirror Designer
- Car Operating Panel Surface Mounted
- Handrail Bar Hairline + Mirror Finish
- Lighting Direct + Indirect
- Ventilation Blower / Fan