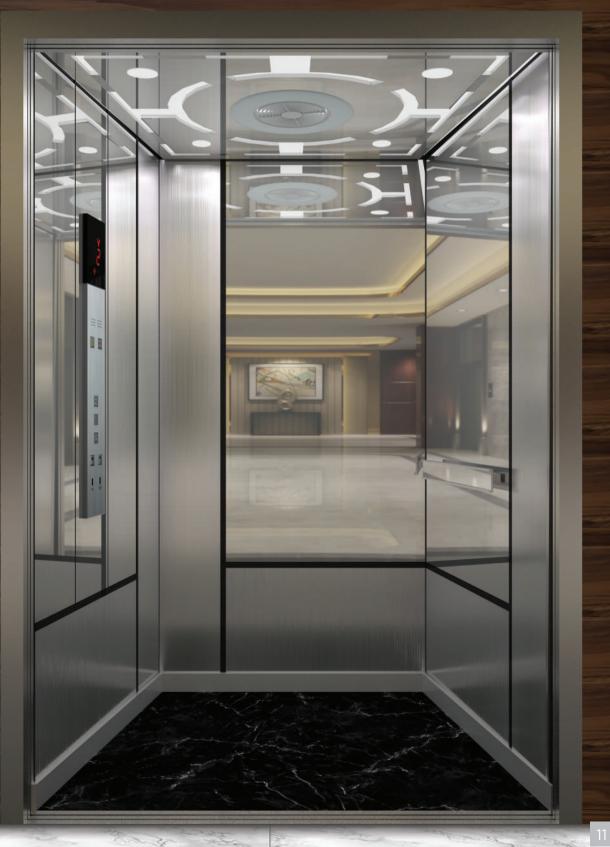

# **MAS TOUCH 01** Feel special, Feel the metal.

#### VARIANTS

HAIRLINE

VIBRATION

BEED BLAST

- Cabin Wall SS Hairline + Mirror
- Flooring Black Sparkle Granite
- Mirror Centre Panel Full Length
- Car Operating Panel Full Panel
- Handrail Bar SS Hairline Finish
- Lighting Direct + Indirect
- Ventilation Blower / Fan