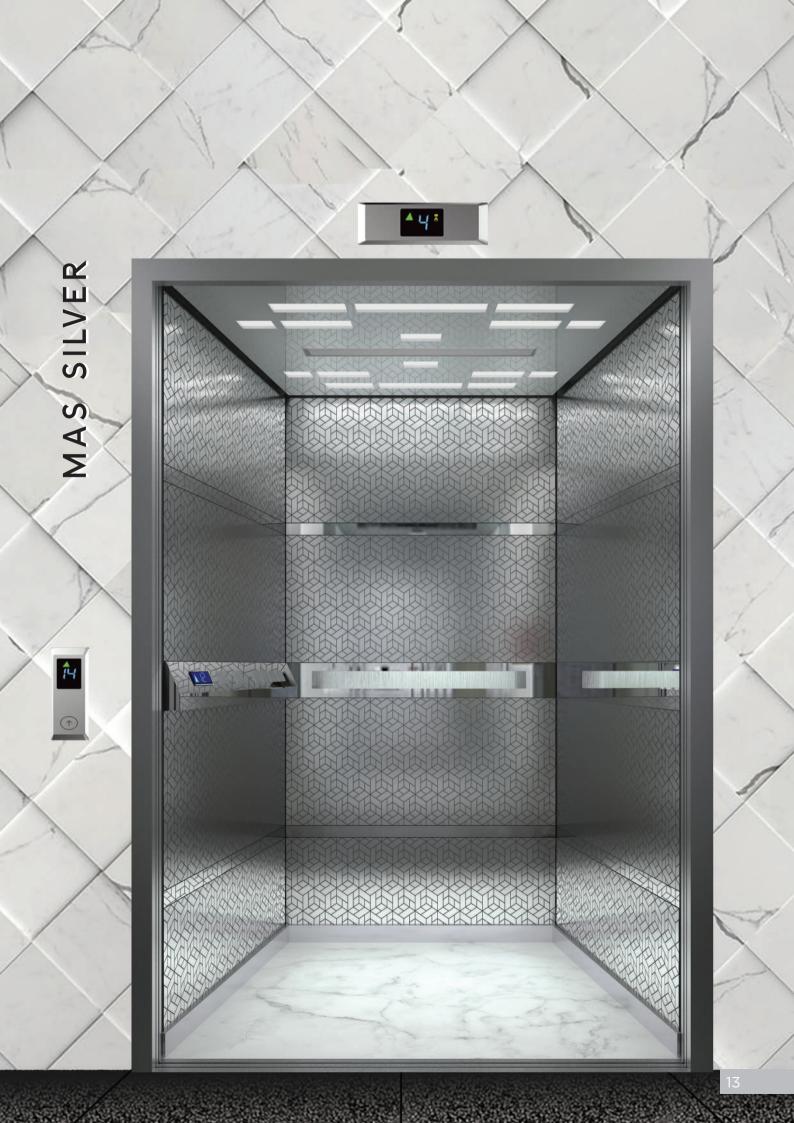

## **MAS SILVER 01**

# Silver is the moon, Silver is the spoon. But we make cabins

#### VARIANTS

HEXAGON

WIND

CRISS-CROSS

- Cabin Wall SS Mirror + Etching
- Flooring Designer White Marble
- Mirror Not Applicable
- Car Operating Panel Handrail COP
- Handrail Curve Hairline Finish
- Lighting Direct + Indirect
- Ventilation Blower