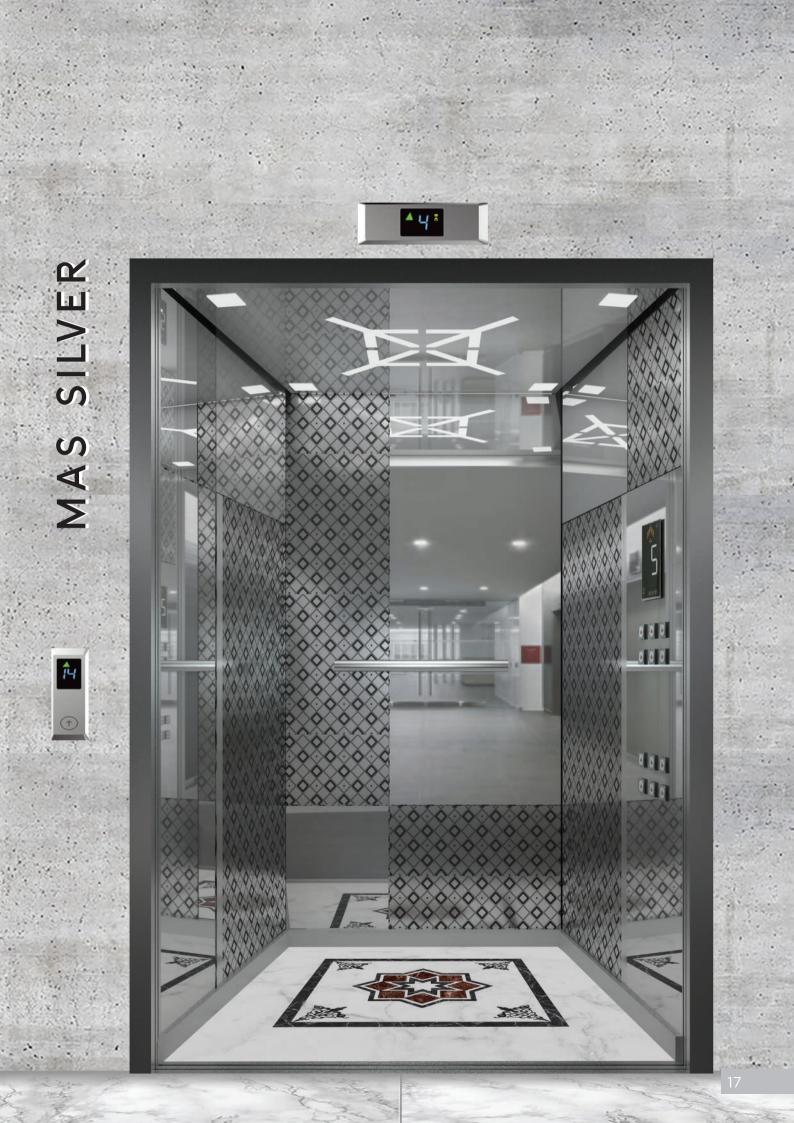

## **MAS SILVER 01**

# Silver is the moon, Silver is the spoon. But we make cabins

#### VARIANTS

HEXAGON

WIND

CRISS-CROSS

- Cabin Wall SS Mirror + Etching
- Flooring Designer White Marble
- Mirror Not Applicable
- Car Operating Panel Handrail COP
- Handrail Curve Hairline Finish
- Lighting Direct + Indirect
- Ventilation Blower