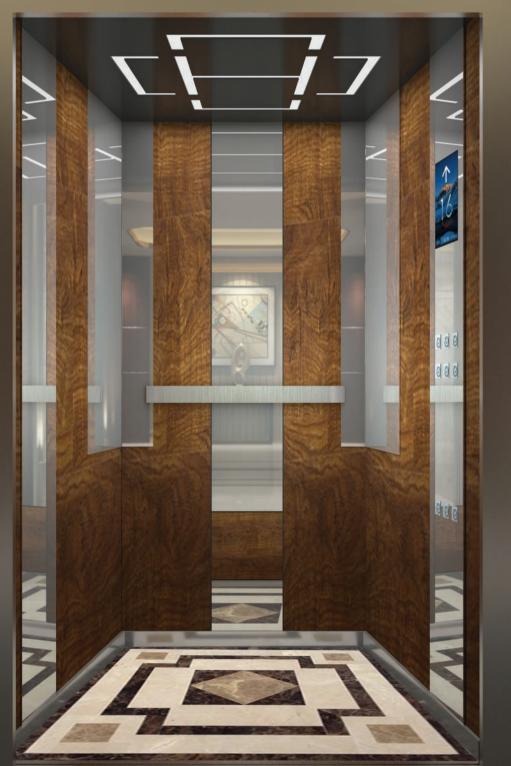

## MAS WOOD 01

# The concrete jungle needs the touch of nature.

#### VARIANTS

MAPLE WOOD

**ROSE WOOD** 

WALNUT WOOD

- Cabin Wall Wooden + SS Mirror Finish
- Flooring Designer Granite
- Mirror Designer
- Car Operating Panel Full Length Panel
- Handrail Curve Hairline Finish
- Lighting Direct + Indirect
- Ventilation Blower