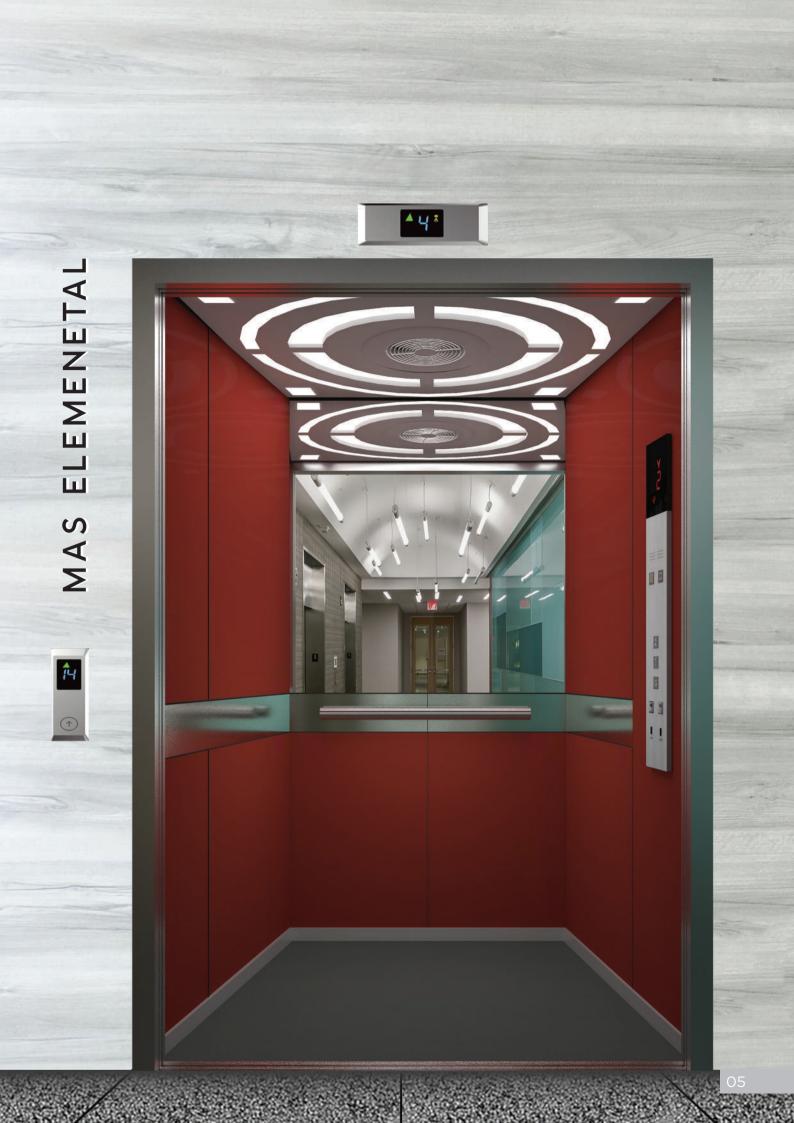

## **MAS ELEMENETAL 01**

# The needs are basic, the needs are essential.

#### VARIANTS

OCEAN BLUE

BEIGE RED

#### STONE GREY

- Cabin Wall MS Powder Coated
- Flooring PVC Black Studded Finish
- Mirror Centre Panel Full Length
- Car Operating Panel Surface Mounted
- Handrail Round Chrome Finish
- Lighting Direct + Indirect
- Ventilation Blower / Fan