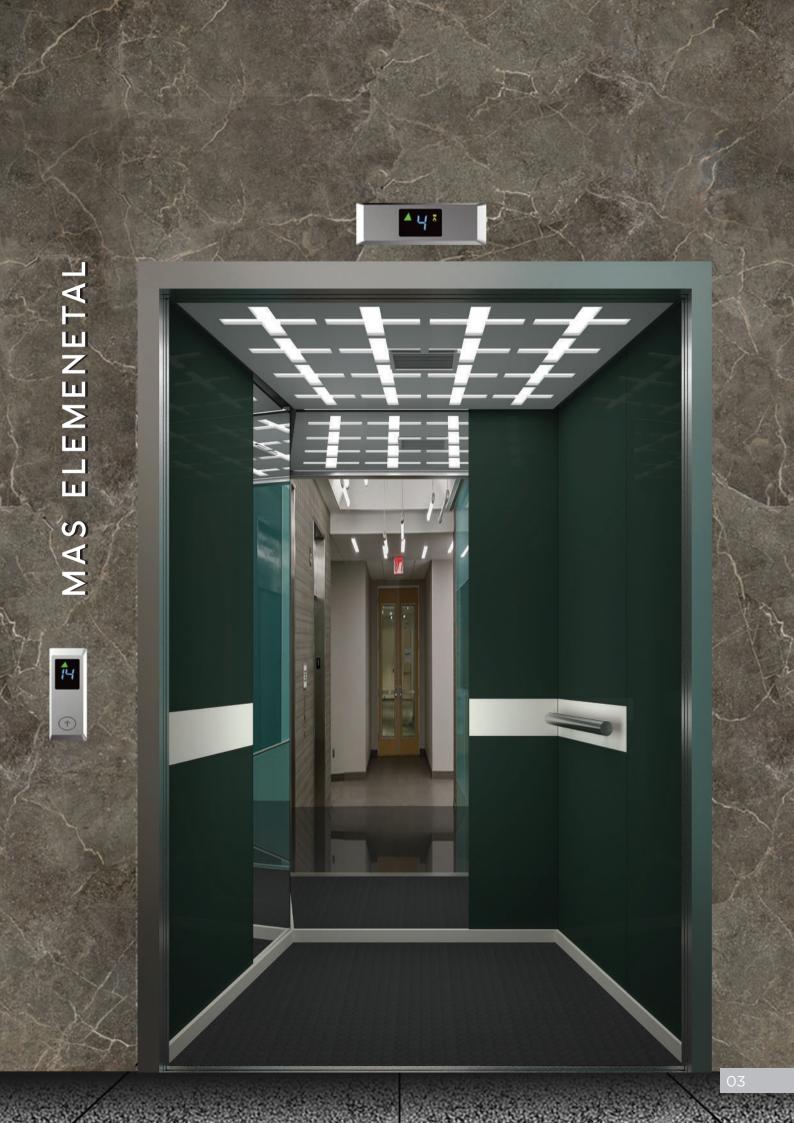

## **MAS ELEMENETAL 03**

# The needs are basic, the needs are essential.

#### VARIANTS

GREEN GREY

**TURQUOISE BLUE** 

```
CORAL RED
```

- Cabin Wall MS Powder Coated
- Flooring Grey PVC Carpet Finish
- Mirror Half Height Full Width
- Car Operating Panel Surface Mounted
- Handrail Round Chrome Finish
- Lighting Direct + Indirect
- Ventilation Blower / Fan